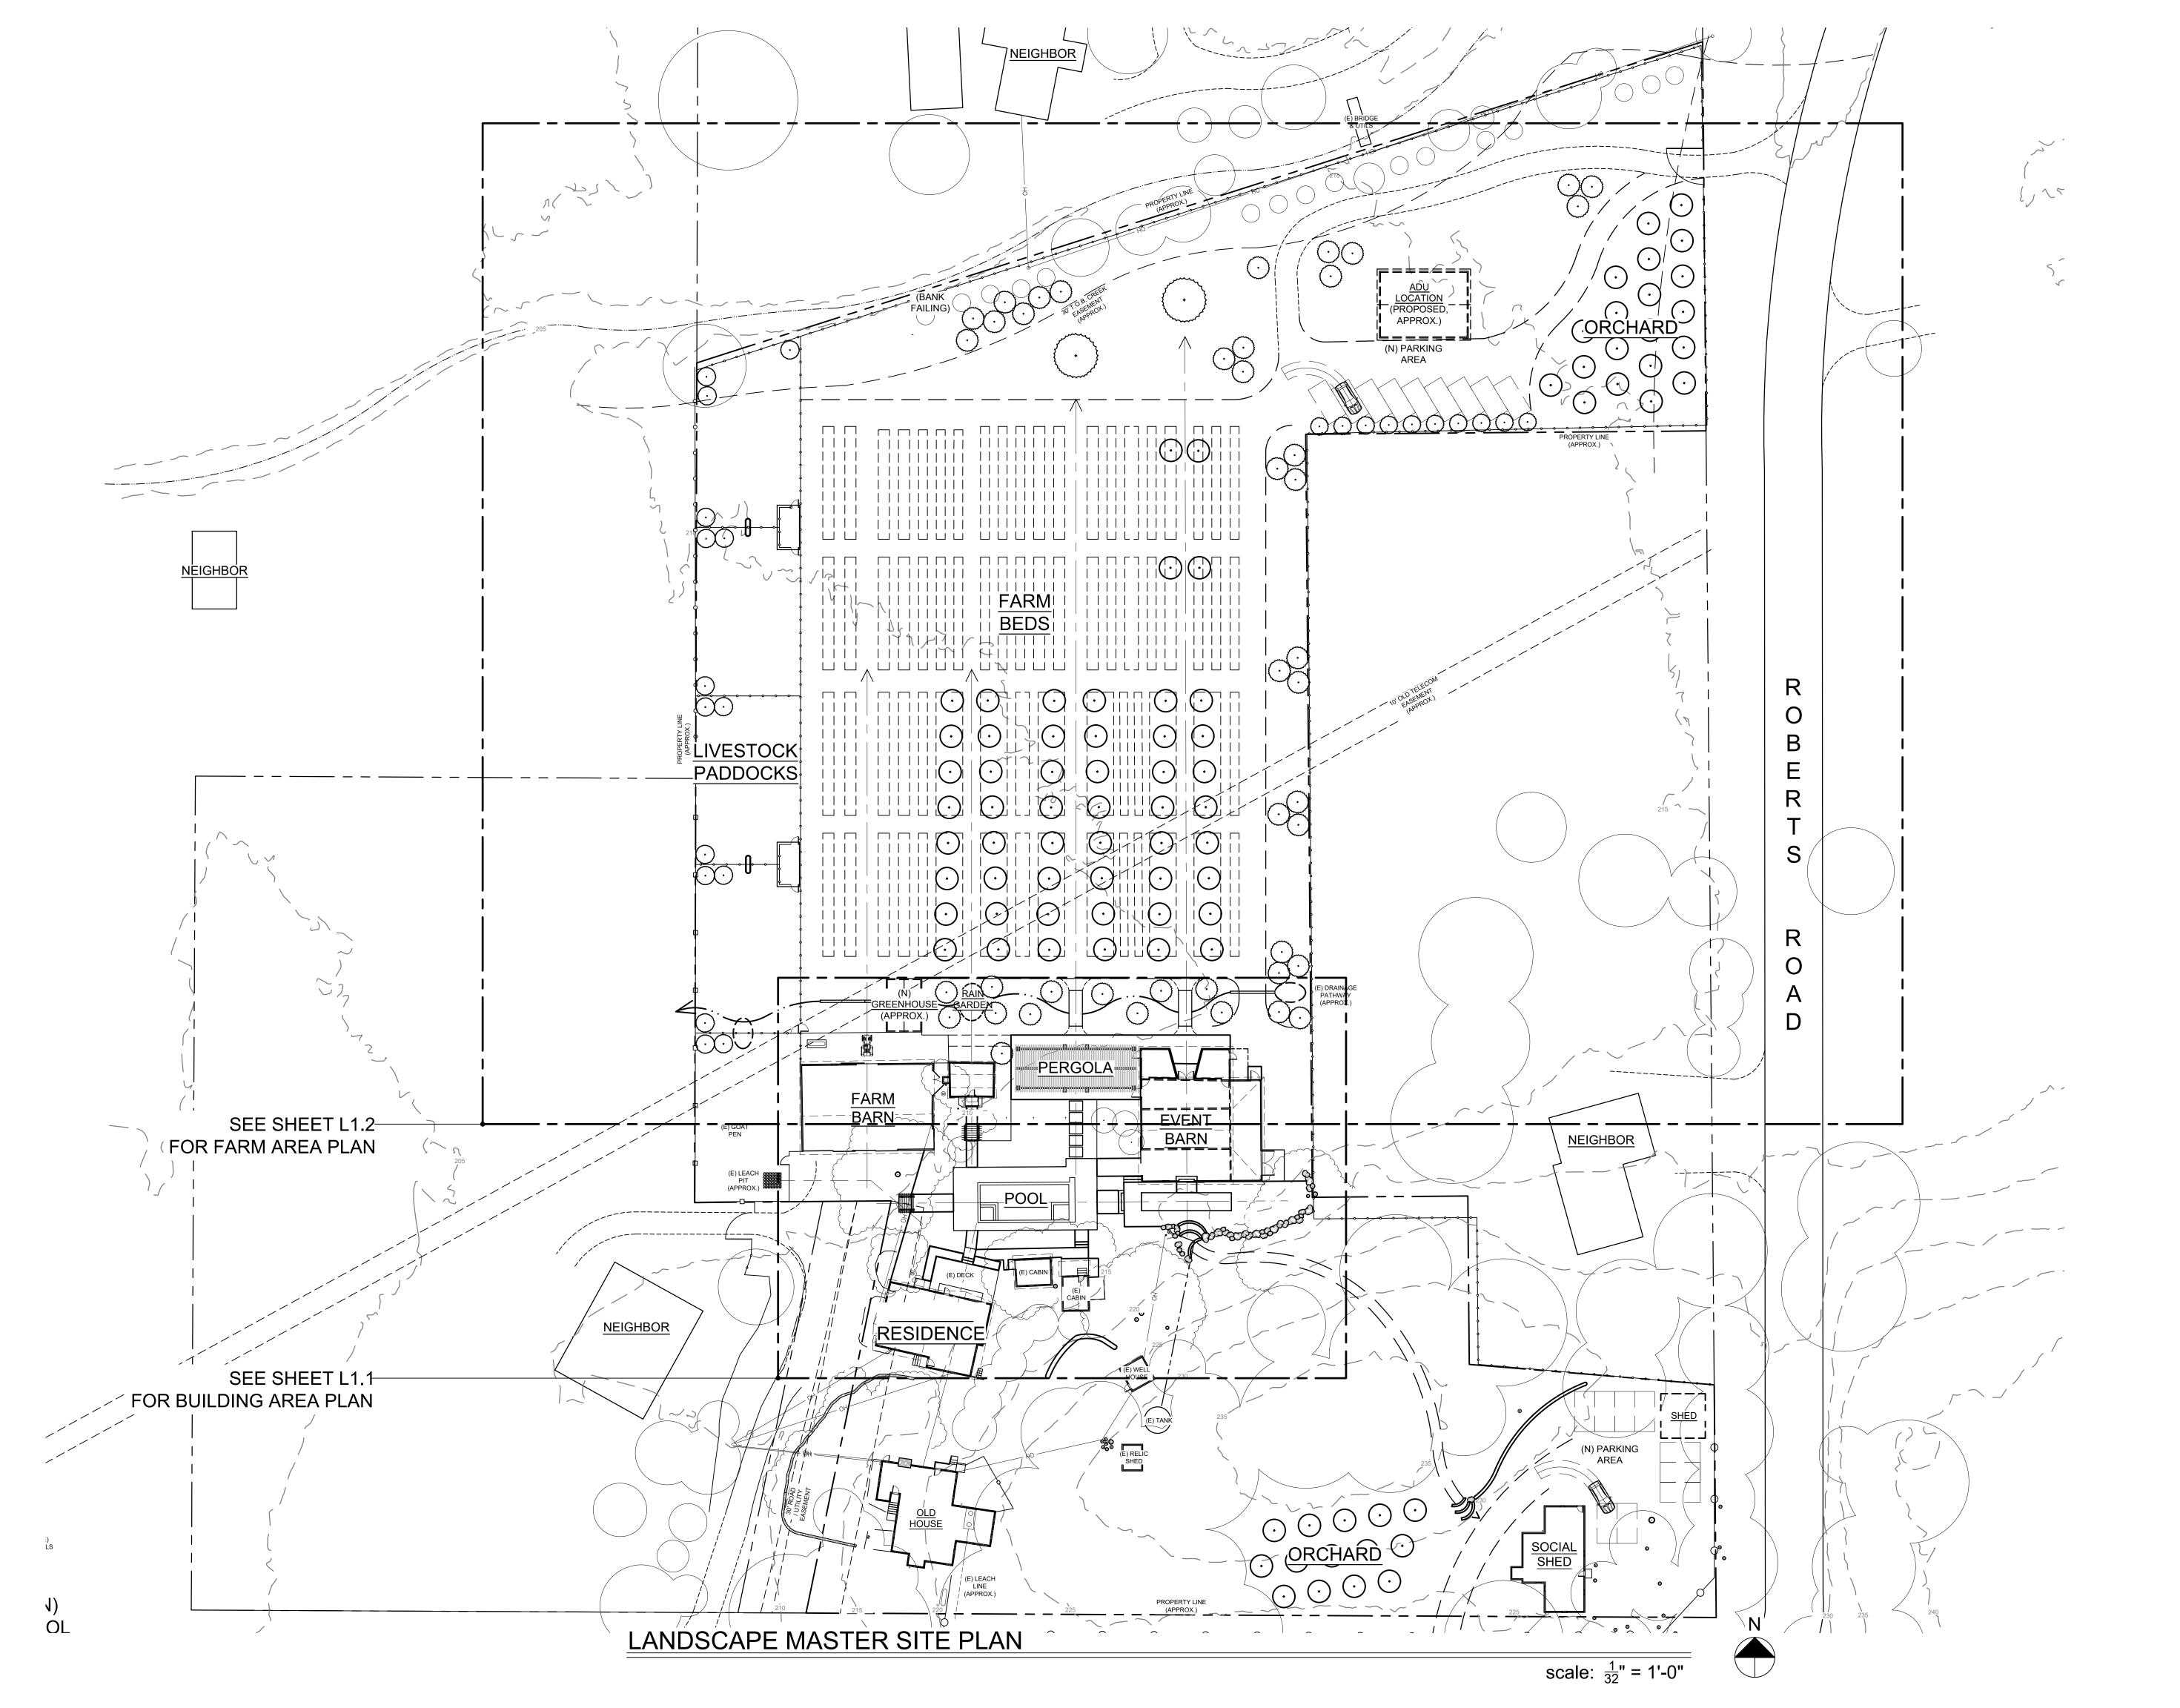

9850 Berry Lane Windsor, CA 95492

communitysoil.com

License C-27 #1016286

This plan is intended for printing at 24" x 36". Scale as noted will not read accurately at any other size.

Site plan elements were compiled in the field and not located by a licensed surveyor. Details shown represent best available data at time of printing, but do not guarantee completeness or accuracy of geo-location. Positions and alignments of proposed features may need to be adjusted in the field based on existing or updated conditions. Community Soil assumes no responsibility for the accuracy of details either shown or not shown on this plan.

Copyright 2021 Community Soil, Inc. All rights reserved.

LANDSCAPE **MASTER SITE PLAN** 

06/10/21 1 OF 3

AS SHOWN

L1.0