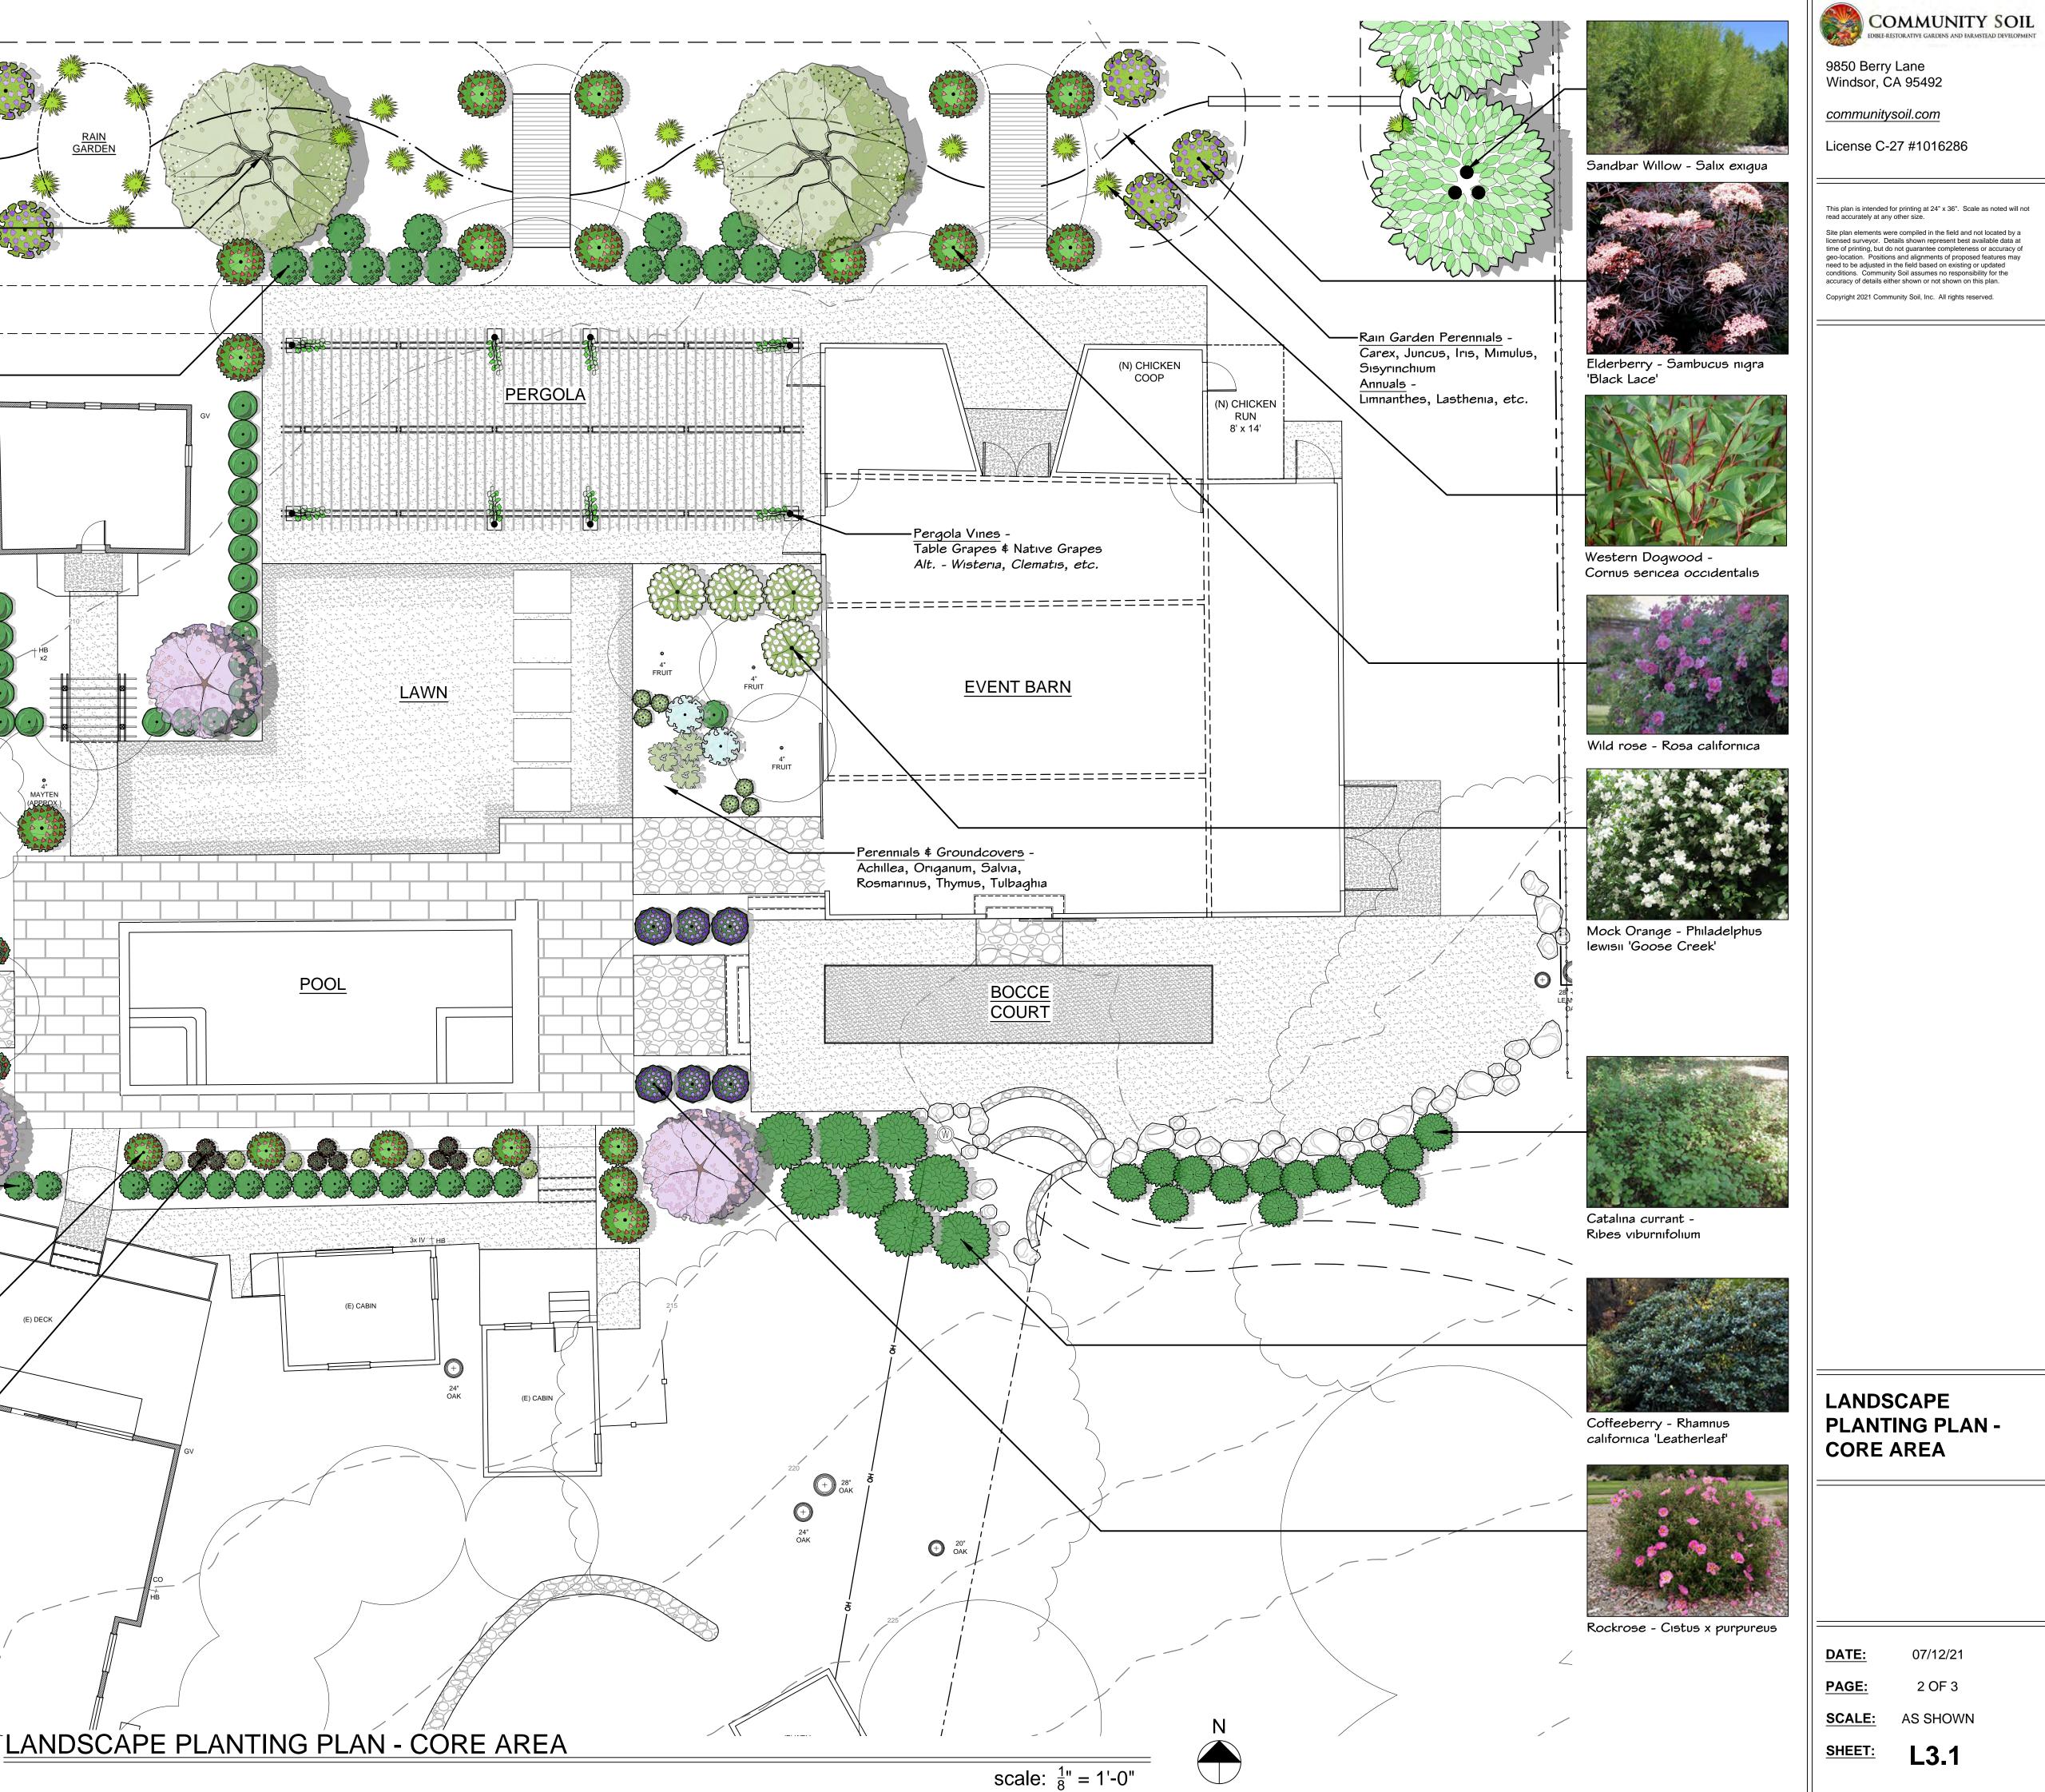

LANDSCAPE PLANTING PLAN - DRIVEWAY

COMMUNITY SOIL Edible-RESTORATIVE GARDENS AND FARMSTEAD DEVELOPMENT

9850 Berry Lane Windsor, CA 95492

communitysoil.com

License C-27 #1016286

This plan is intended for printing at  $24^{\circ} \times 36^{\circ}$ . Scale as noted will not read accurately at any other size. Site plan elements were compiled in the field and not located by a licensed surveyor. Details shown represent best available data at time of printing, but do not guarantee completeness or accuracy of geo-location. Positions and alignments of proposed features may need to be adjusted in the field based on existing or updated conditions. Community Soil assumes no responsibility for the accuracy of details either shown or not shown on this plan. Copyright 2019 Community Soil, Inc. All rights reserved.