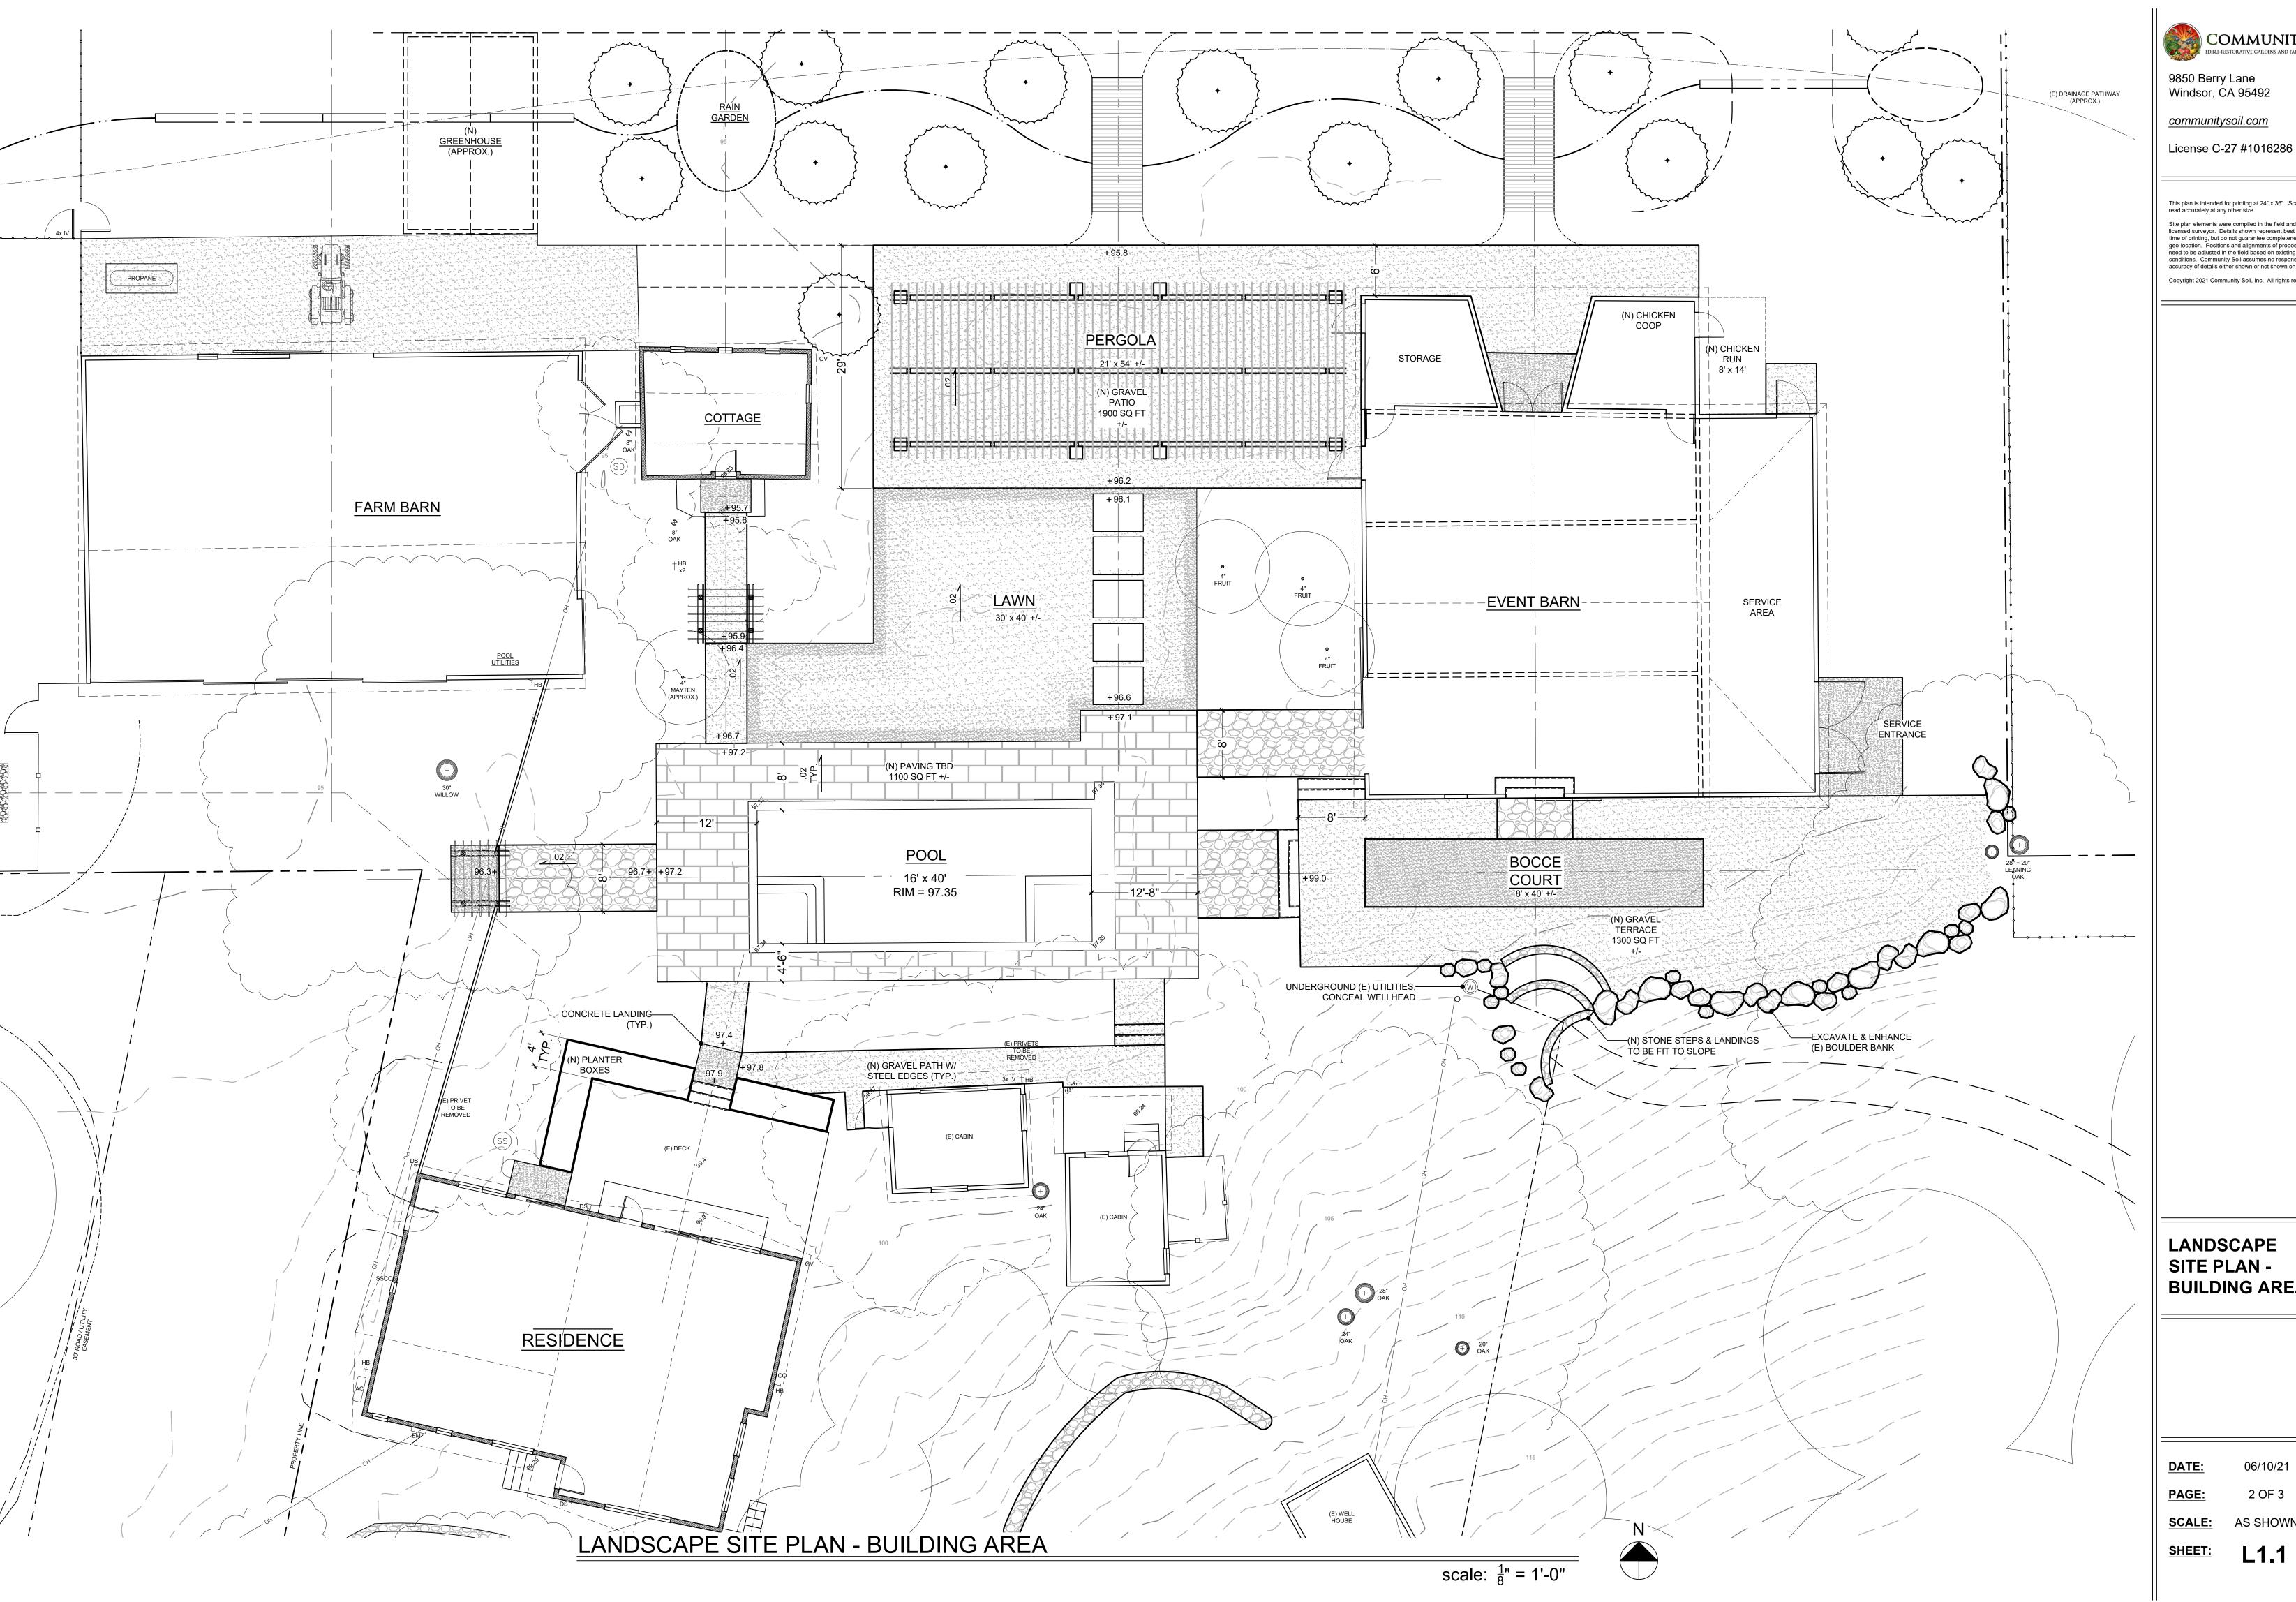

COMMUNITY SOIL
EDIBLE-RESTORATIVE GAD DENS AND EARLYSTEED SPECIAL STATES.

This plan is intended for printing at 24" x 36". Scale as noted will not read accurately at any other size.

Site plan elements were compiled in the field and not located by a licensed surveyor. Details shown represent best available data at time of printing, but do not guarantee completeness or accuracy of geo-location. Positions and alignments of proposed features may need to be adjusted in the field based on existing or updated conditions. Community Soil assumes no responsibility for the accuracy of details either shown or not shown on this plan.

Copyright 2021 Community Soil, Inc. All rights reserved.

LANDSCAPE SITE PLAN -**BUILDING AREA** 

> 06/10/21 2 OF 3

L1.1