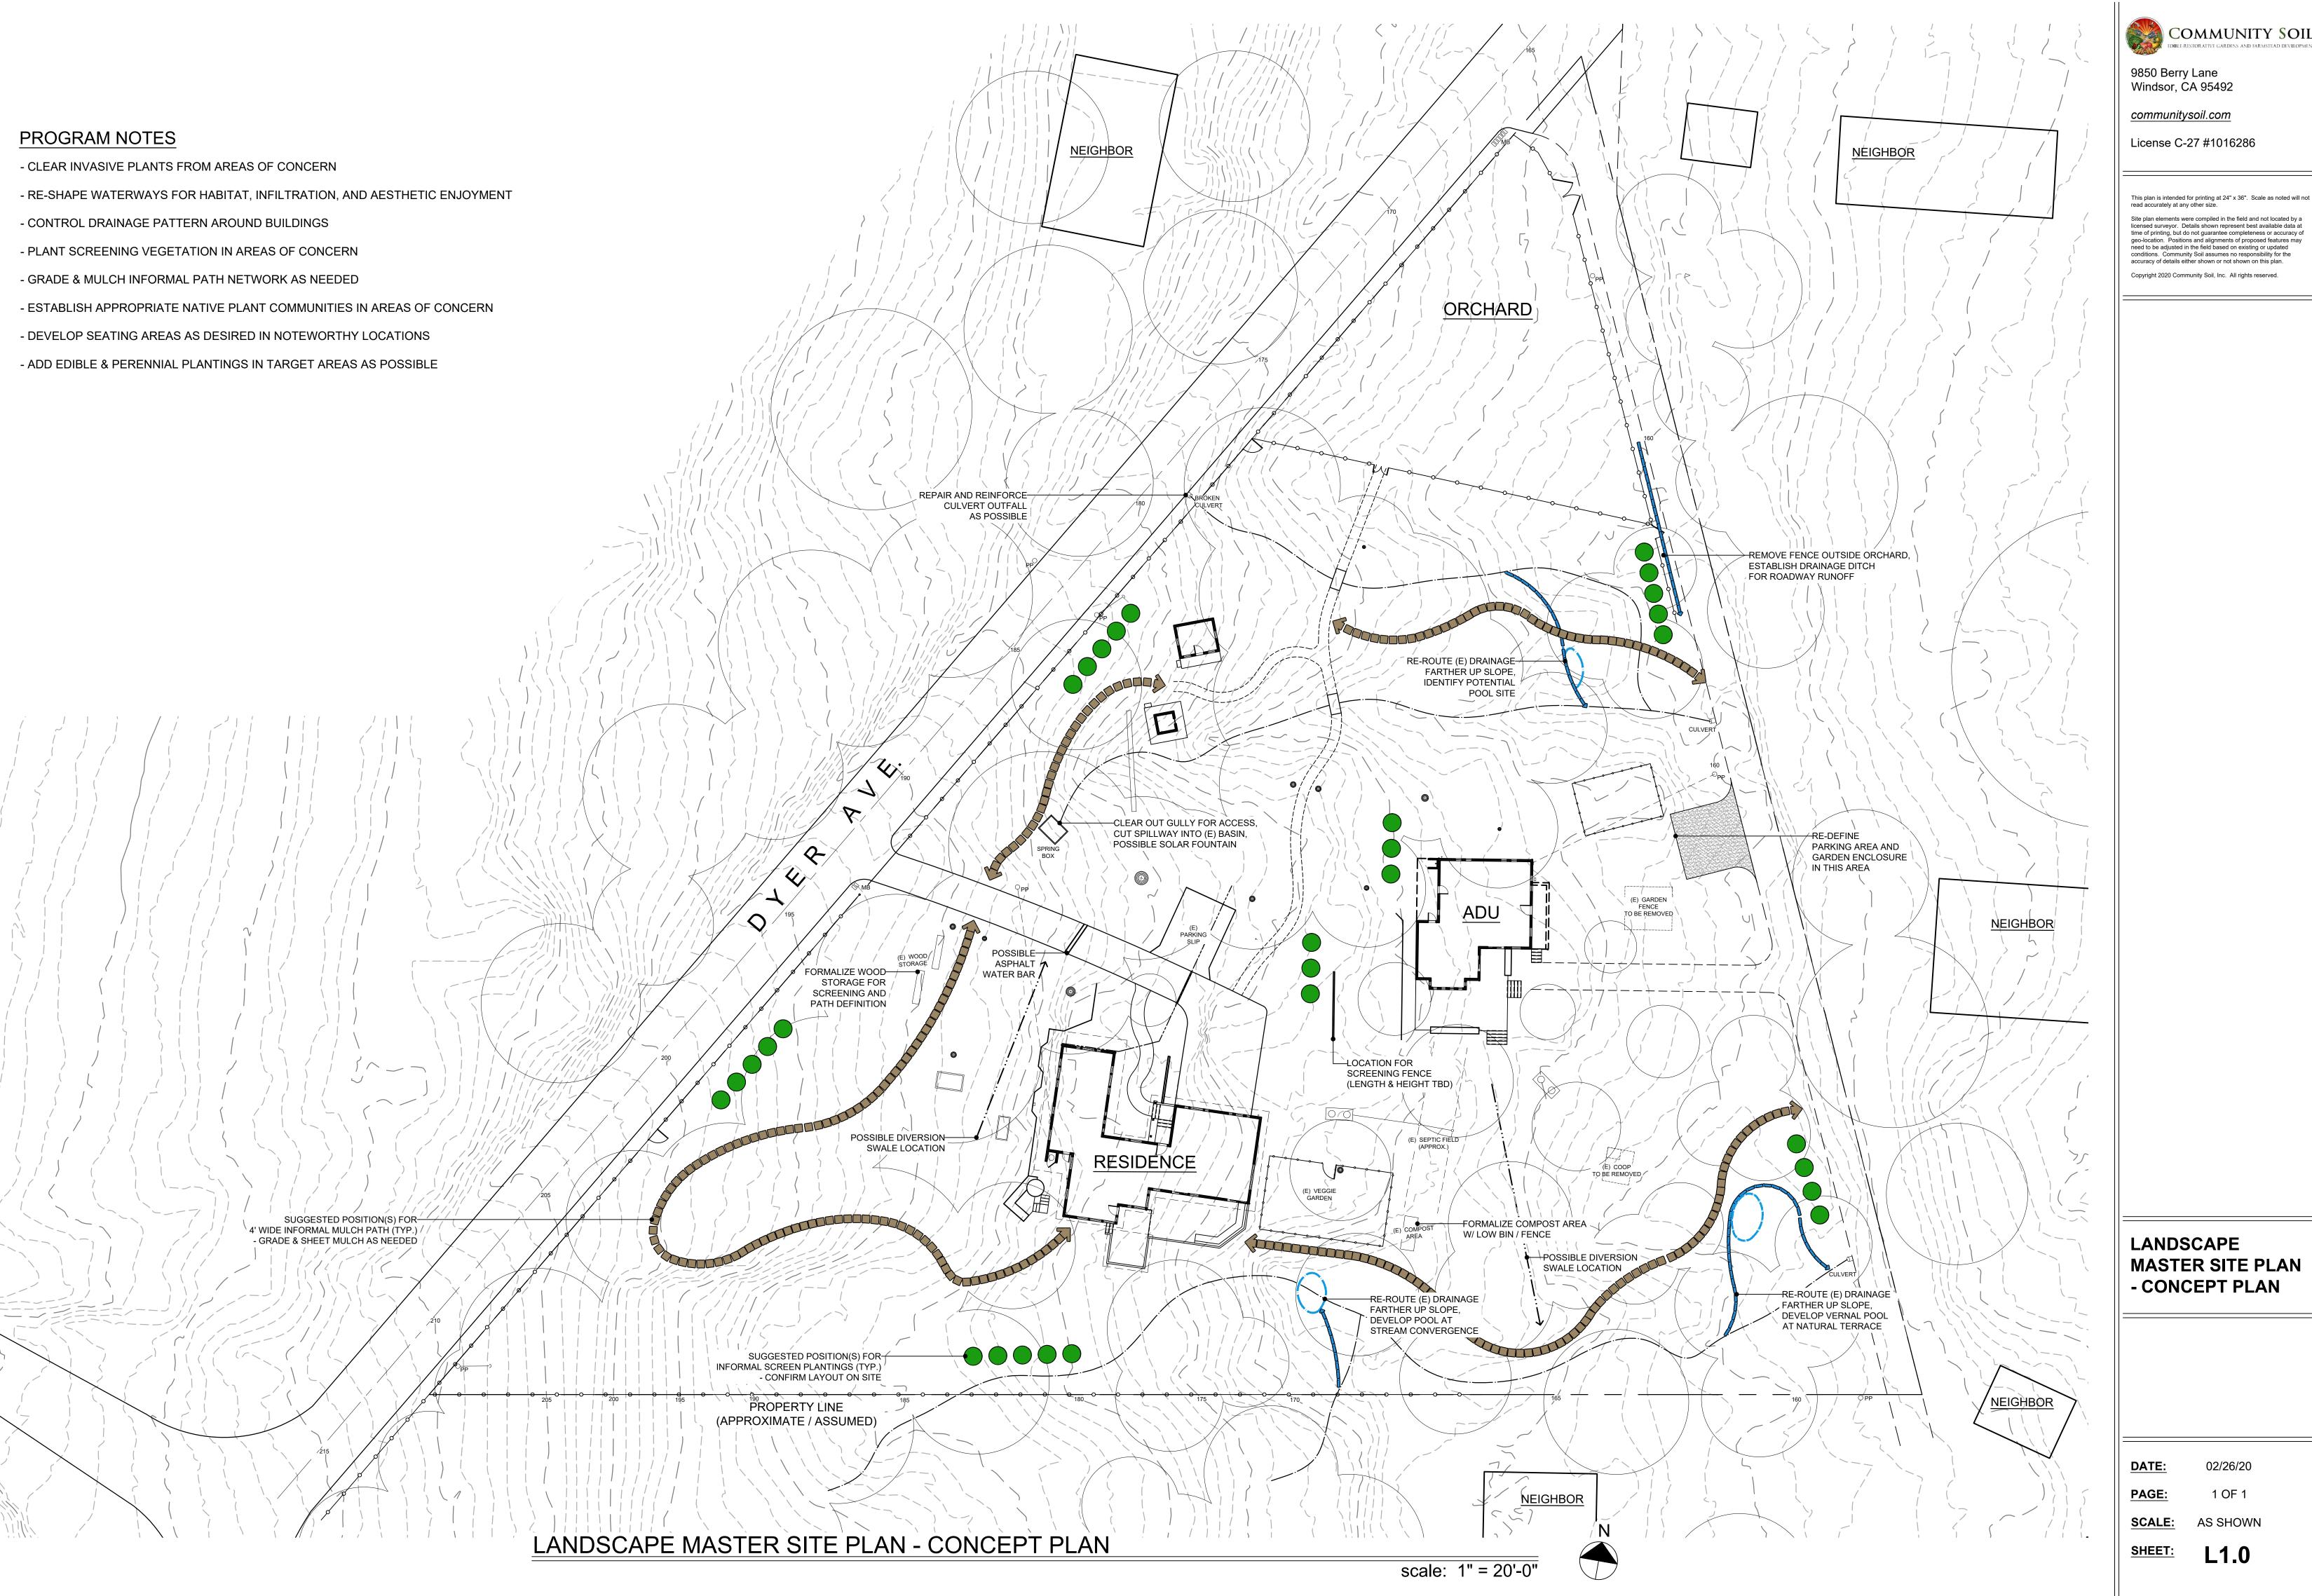

9850 Berry Lane Windsor, CA 95492

communitysoil.com

Site plan elements were compiled in the field and not located by a licensed surveyor. Details shown represent best available data at time of printing, but do not guarantee completeness or accuracy of geo-location. Positions and alignments of proposed features may need to be adjusted in the field based on existing or updated conditions. Community Soil assumes no responsibility for the accuracy of details either shown or not shown on this plan.

Copyright 2020 Community Soil, Inc. All rights reserved.

LANDSCAPE **MASTER SITE PLAN** - CONCEPT PLAN

DATE: 02/26/20

AS SHOWN

L1.0