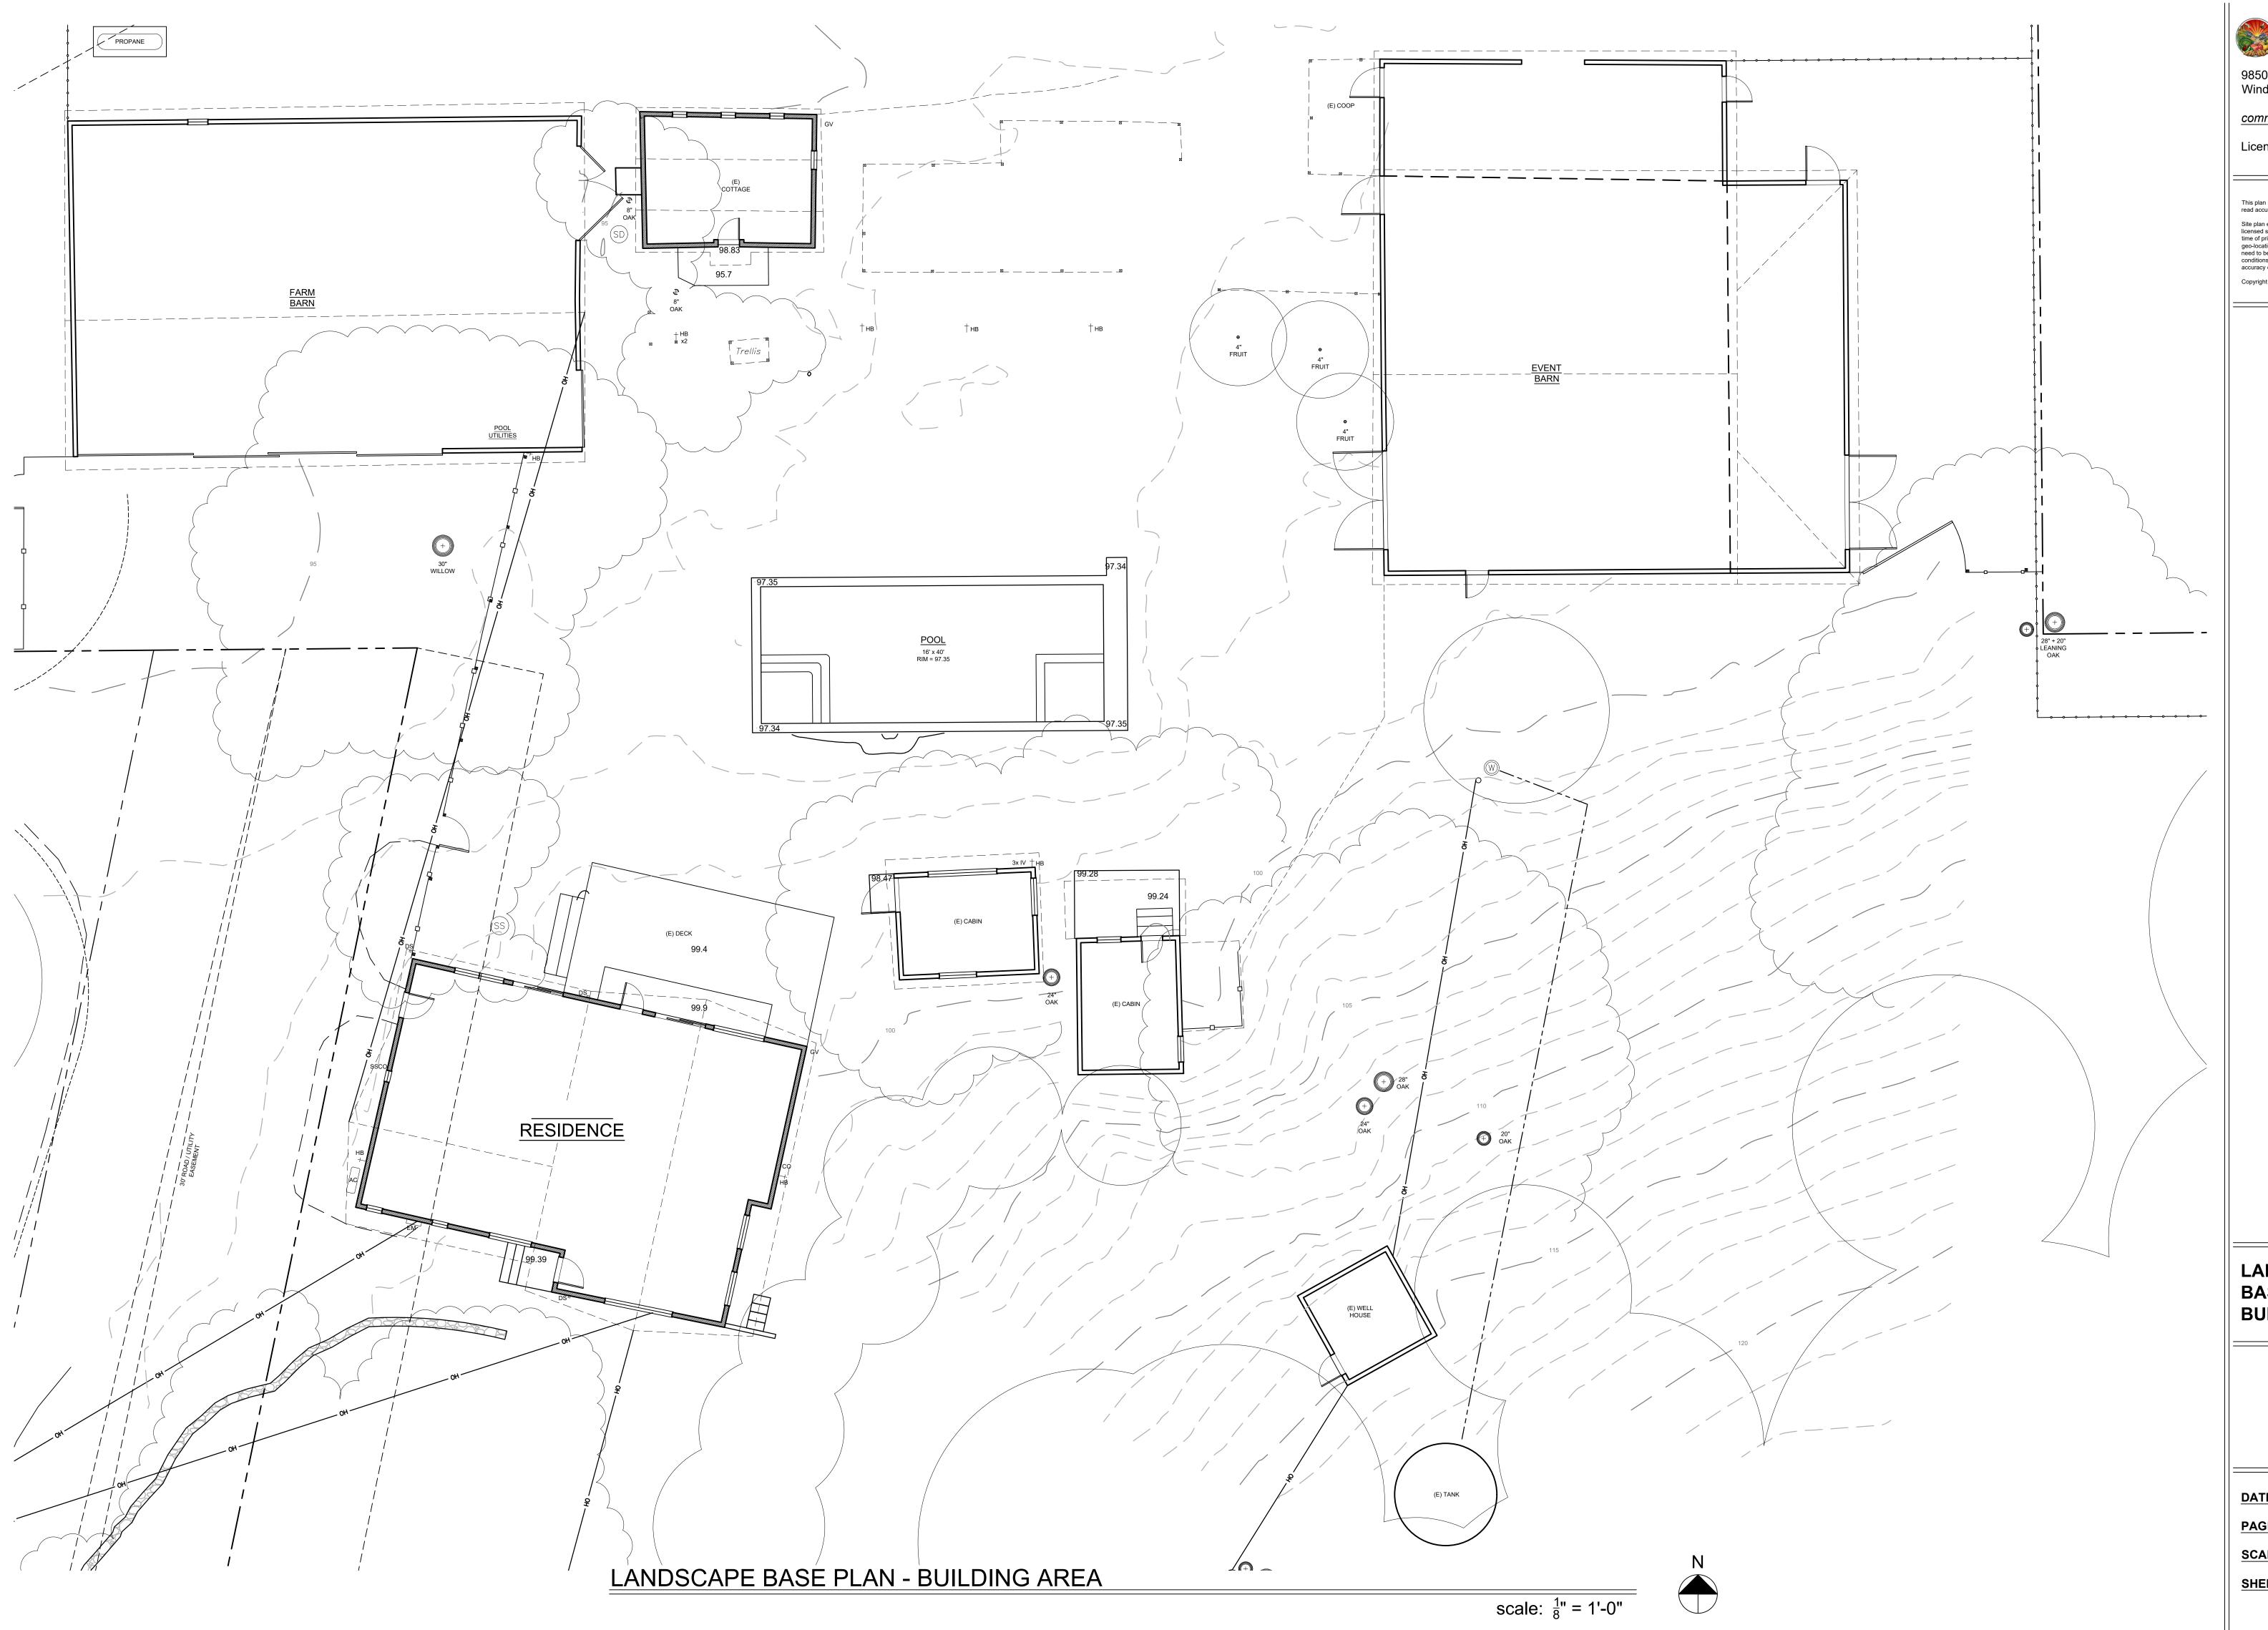

EDIBLE-RESTORATIVE GARDENS AND FARMSTEAD DEVELOPMENT

9850 Berry Lane Windsor, CA 95492

<u>communitysoil.com</u>

License C-27 #1016286

This plan is intended for printing at 24" x 36". Scale as noted will not read accurately at any other size. Site plan elements were compiled in the field and not located by a licensed surveyor. Details shown represent best available data at time of printing, but do not guarantee completeness or accuracy of geo-location. Positions and alignments of proposed features may need to be adjusted in the field based on existing or updated conditions. Community Soil assumes no responsibility for the accuracy of details either shown or not shown on this plan.

Copyright 2021 Community Soil, Inc. All rights reserved.

LANDSCAPE BASE PLAN -**BUILDING AREA** 

| DATE:  | 03/02/21/21 |  |
|--------|-------------|--|
| PAGE:  | 2 OF 2      |  |
| SCALE: | AS SHOWN    |  |
| SHEET: | L1.1        |  |